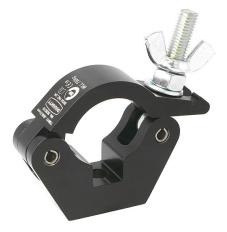

## Slimline Half Coupler

**Product Data Sheet** 

| A high tensile extruded slimline half coupler<br>Slotted to hold captive an M12 Nut or Bolt |                                                                                            |
|---------------------------------------------------------------------------------------------|--------------------------------------------------------------------------------------------|
| Part Nos                                                                                    | T57001 - Polished<br>T57011 - Powder Painted Satin Black                                   |
| Tube Diameter                                                                               | Ø48 - 51mm (1.89" - 2.01")                                                                 |
| Materials                                                                                   | Main Body - AW6082 T6 Aluminium<br>Roll Pins - Stainless Steel<br>Eyebolt Assy - Grade 8.8 |
| Max Tightening<br>Torque                                                                    | 30Nm                                                                                       |
| Fixings                                                                                     | To be used with M12 Fixings                                                                |
| WLL                                                                                         | 750Kg                                                                                      |
| Weight                                                                                      | 0.41Kg (0.90 lbs)                                                                          |
| Factor of Safety                                                                            | 5:1                                                                                        |
| Approval                                                                                    | TÜV Approved                                                                               |