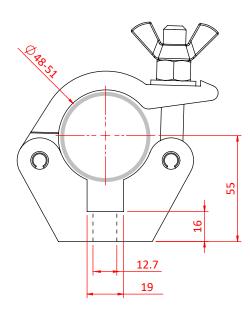

## Slimline Half Coupler

**Product Data Sheet** 

| A high tensile extruded slimline half coupler<br>Slotted to hold captive an M12 Nut or Bolt |                                                                                            |
|---------------------------------------------------------------------------------------------|--------------------------------------------------------------------------------------------|
| Part Nos                                                                                    | T57001 - Polished<br>T57011 - Powder Painted Satin Black                                   |
| Tube Diameter                                                                               | Ø48 - 51mm (1.89" - 2.01")                                                                 |
| Materials                                                                                   | Main Body - AW6082 T6 Aluminium<br>Roll Pins - Stainless Steel<br>Eyebolt Assy - Grade 8.8 |
| Max Tightening<br>Torque                                                                    | 30Nm                                                                                       |
| Fixings                                                                                     | To be used with M12 Fixings                                                                |
| WLL                                                                                         | 750Kg                                                                                      |
| Weight                                                                                      | 0.41Kg (0.90 lbs)                                                                          |
| Factor of Safety                                                                            | 5:1                                                                                        |
| Approval                                                                                    | TÜV Approved                                                                               |

Dimensions in mm

Doughty Engineering Ltd - Crow Arch Lane, Ringwood, Hampshire, BH24 1NZ, UK +44 (0) 1425 478961, sales@doughty-engineering.co.uk - www.doughty-engineering.co.uk