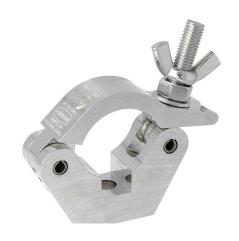

## Slimline Half Coupler

**Product Data Sheet** 

| A high tensile extruded slimline half coupler<br>Slotted to hold captive an M12 Nut or Bolt |                                                                                            |
|---------------------------------------------------------------------------------------------|--------------------------------------------------------------------------------------------|
| Part Nos                                                                                    | T57001 - Polished<br>T57011 - Powder Painted Satin Black                                   |
| Tube Diameter                                                                               | Ø48 - 51mm (1.89" - 2.01")                                                                 |
| Materials                                                                                   | Main Body - AW6082 T6 Aluminium<br>Roll Pins - Stainless Steel<br>Eyebolt Assy - Grade 8.8 |
| Max Tightening<br>Torque                                                                    | 30Nm                                                                                       |
| Fixings                                                                                     | To be used with M12 Fixings                                                                |
| WLL                                                                                         | 750Kg                                                                                      |
| Weight                                                                                      | 0.41Kg (0.90 lbs)                                                                          |
| Factor of Safety                                                                            | 5:1                                                                                        |
| Approval                                                                                    | TÜV Approved                                                                               |