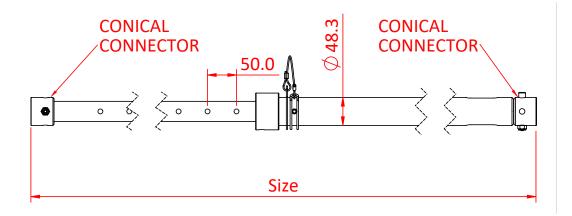

## Adjustable Modular Extensions

Product Data Sheet

|  | An Adjustable Modular Rigging Drop Arm Extension |                                                                                                                                    |
|--|--------------------------------------------------|------------------------------------------------------------------------------------------------------------------------------------|
|  | Part Nos                                         | T45795 - 1.0m to 1.7m - silver<br>T45796 - 1.0m to 1.7m - black<br>T45797 - 2.0m to 3.7m - silver<br>T45798 - 2.0m to 3.7m - black |
|  | Finish                                           | Polished or powder painted satin black                                                                                             |
|  | Materials                                        | AW 6082 T6 Aluminium                                                                                                               |
|  | WLL                                              | 100Kg                                                                                                                              |
|  | Safety Factor                                    | 5:1                                                                                                                                |