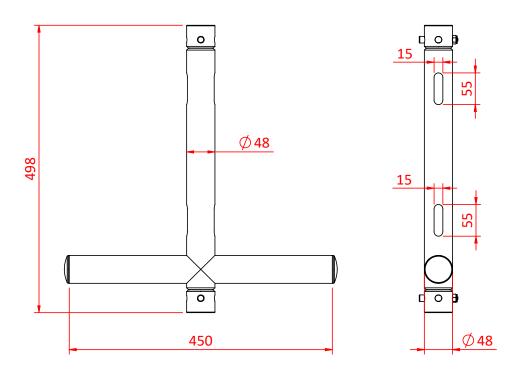

## Modular Tee with Through Connector

**Product Data Sheet** 

| A Modular Tee with Through Connector from the Modular Rigging product range. |                                        |
|------------------------------------------------------------------------------|----------------------------------------|
| Part Nos                                                                     | T45767 - Silver<br>T45768 - Black      |
| Tube Diameter                                                                | Ø48.3mm                                |
| Material                                                                     | AW6082 T6 Aluminium                    |
| Finish                                                                       | Polished or powder painted satin black |
| Weight                                                                       | 2.11Kg                                 |
| WLL                                                                          | 100Kg                                  |
| Factor of Safety                                                             | 5:1                                    |

Dimensions in mm

Doughty Engineering Ltd - Crow Arch Lane, Ringwood, Hampshire, BH24 1NZ, UK +44 (0) 1425 478961, sales@doughty-engineering.co.uk - www.doughty-engineering.co.uk