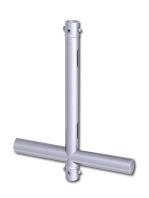

## Modular Tee with Through Connector

**Product Data Sheet** 

| A Modular Tee with Through Connector from the Modular Rigging product range. |                                        |
|------------------------------------------------------------------------------|----------------------------------------|
| Part Nos                                                                     | T45767 - Silver<br>T45768 - Black      |
| Tube Diameter                                                                | Ø48.3mm                                |
| Material                                                                     | AW6082 T6 Aluminium                    |
| Finish                                                                       | Polished or powder painted satin black |
| Weight                                                                       | 2.11Kg                                 |
| WLL                                                                          | 100Kg                                  |
| Factor of Safety                                                             | 5:1                                    |