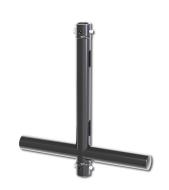

## Modular Tee with Through Connector

**Product Data Sheet** 

| A Modular Tee with Through Connector from the Modular Rigging product range. |                                        |
|------------------------------------------------------------------------------|----------------------------------------|
| Part Nos                                                                     | T45767 - Silver<br>T45768 - Black      |
| Tube Diameter                                                                | Ø48.3mm                                |
| Material                                                                     | AW6082 T6 Aluminium                    |
| Finish                                                                       | Polished or powder painted satin black |
| Weight                                                                       | 2.11Kg                                 |
| WLL                                                                          | 100Kg                                  |
| Factor of Safety                                                             | 5:1                                    |