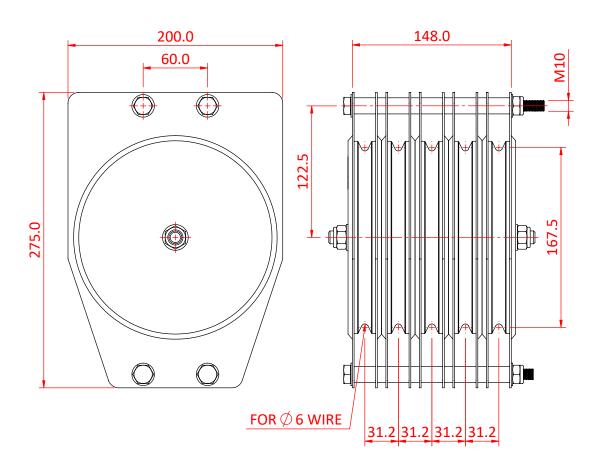

Dimensions in mm

Doughty Engineering Ltd - Crow Arch Lane, Ringwood, Hampshire, BH24 1NZ, UK +44 (0) 1425 478961, sales@doughty-engineering.co.uk - www.doughty-engineering.co.uk