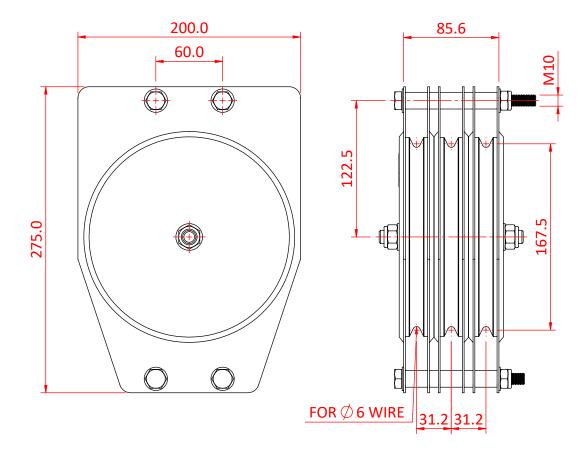

Dimensions in mm

Doughty Engineering Ltd - Crow Arch Lane, Ringwood, Hampshire, BH24 1NZ, UK +44 (0) 1425 478961, sales@doughty-engineering.co.uk - www.doughty-engineering.co.uk