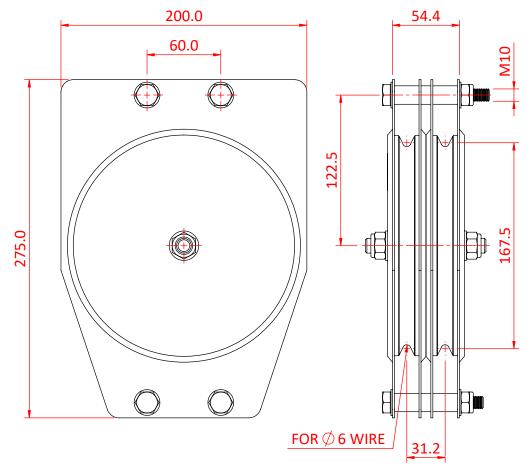

Dimensions in mm

Doughty Engineering Ltd - Crow Arch Lane, Ringwood, Hampshire, BH24 1NZ, UK +44 (0) 1425 478961, sales@doughty-engineering.co.uk - www.doughty-engineering.co.uk