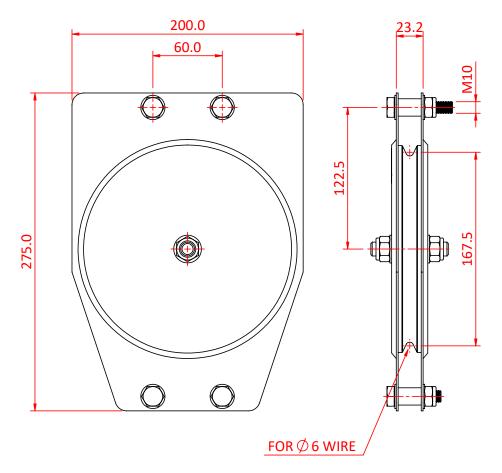

Dimensions in mm

Doughty Engineering Ltd - Crow Arch Lane, Ringwood, Hampshire, BH24 1NZ, UK +44 (0) 1425 478961, sales@doughty-engineering.co.uk - www.doughty-engineering.co.uk