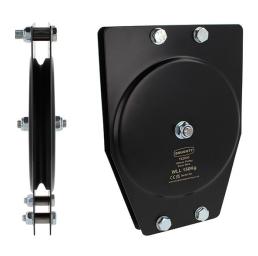

## 180mm Standard Pulleys - Wire Rope

| A Ø180mm single sheave pulley suitable for 6mm wire |                                                                     |
|-----------------------------------------------------|---------------------------------------------------------------------|
| Part Nos                                            | T42830 - 6mm wire - Single                                          |
| Materials                                           | Plates - CR4 Mild Steel<br>Fixings - Grade 8.8<br>Sheaves - Nylon 6 |
| Finish                                              | Powder painted black                                                |
| WLL                                                 | 150Kg                                                               |
| Safety factor                                       | 5:1                                                                 |