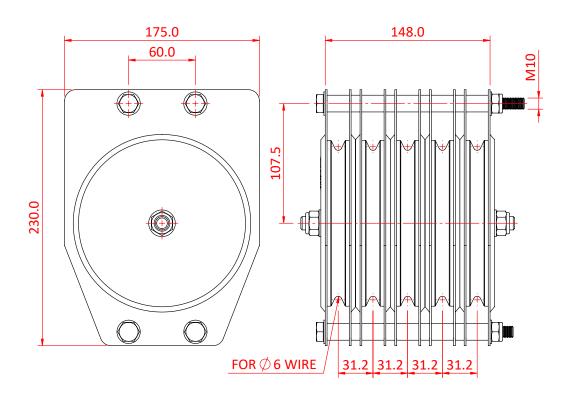

Dimensions in mm

T42824

Doughty Engineering Ltd - Crow Arch Lane, Ringwood, Hampshire, BH24 1NZ, UK +44 (0) 1425 478961, sales@doughty-engineering.co.uk - www.doughty-engineering.co.uk