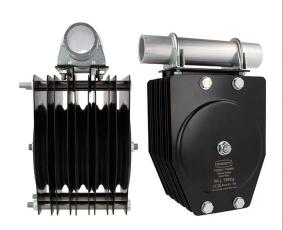

## 150mm Standard Pulleys - Wire Rope

| A Ø150mm quin sheave pulley suitable for 6mm wire |                                                                     |
|---------------------------------------------------|---------------------------------------------------------------------|
| Part Nos                                          | T42824 - 6mm Wire - Quin                                            |
| Materials                                         | Plates - CR4 Mild Steel<br>Fixings - Grade 8.8<br>Sheaves - Nylon 6 |
| Finish                                            | Powder painted black                                                |
| WLL                                               | 150Kg                                                               |
| Safety factor                                     | 5:1                                                                 |