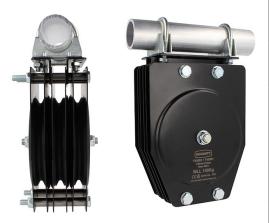

## 150mm Standard Pulleys -Wire Rope

| A Ø150mm triple sheave pulley suitable for 6mm wire |                                                                     |
|-----------------------------------------------------|---------------------------------------------------------------------|
| Part Nos                                            | T42822 - 6mm Wire - Triple                                          |
| Materials                                           | Plates - CR4 Mild Steel<br>Fixings - Grade 8.8<br>Sheaves - Nylon 6 |
| Finish                                              | Powder painted black                                                |
| WLL                                                 | 150Kg                                                               |
| Safety factor                                       | 5:1                                                                 |