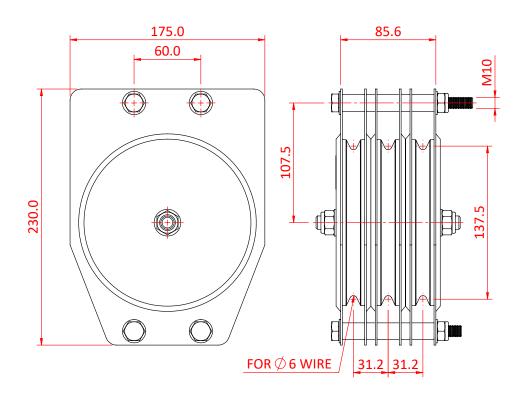

Dimensions in mm

T42822

Doughty Engineering Ltd - Crow Arch Lane, Ringwood, Hampshire, BH24 1NZ, UK +44 (0) 1425 478961, sales@doughty-engineering.co.uk - www.doughty-engineering.co.uk