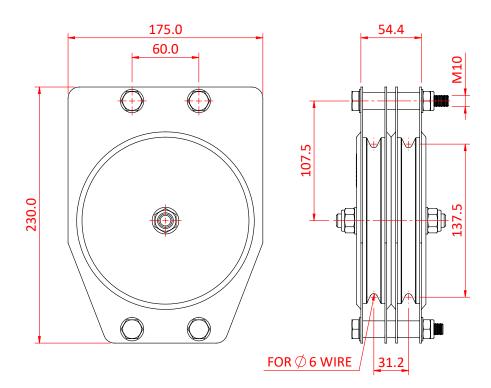

Dimensions in mm

T42821

Doughty Engineering Ltd - Crow Arch Lane, Ringwood, Hampshire, BH24 1NZ, UK +44 (0) 1425 478961, sales@doughty-engineering.co.uk - www.doughty-engineering.co.uk