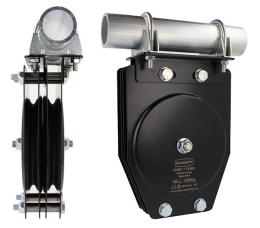

## 150mm Standard Pulleys -Wire Rope

| A Ø150mm double sheave pulley suitable for 6mm wire |                                                                     |
|-----------------------------------------------------|---------------------------------------------------------------------|
| Part Nos                                            | T42821 - 6mm Wire - Double                                          |
| Materials                                           | Plates - CR4 Mild Steel<br>Fixings - Grade 8.8<br>Sheaves - Nylon 6 |
| Finish                                              | Powder painted black                                                |
| WLL                                                 | 150Kg                                                               |
| Safety factor                                       | 5:1                                                                 |