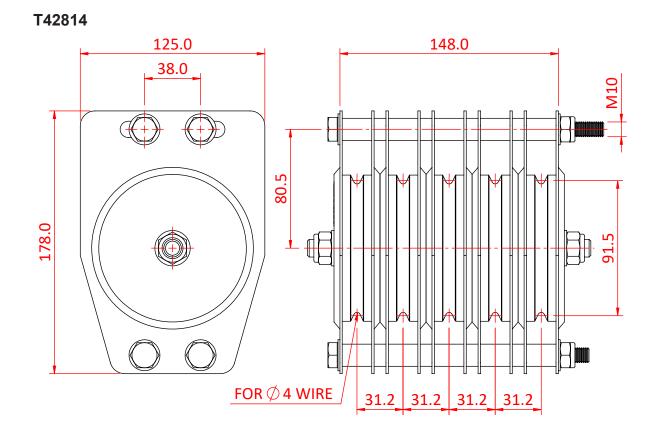

## 100mm Standard Pulleys - Wire Rope

| A Ø100mm quin sheave pulley suitable for 4mm wire |                                                                     |
|---------------------------------------------------|---------------------------------------------------------------------|
| Part Nos                                          | T42814 - 4mm Wire - Quin                                            |
| Material                                          | Plates - CR4 Mild Steel<br>Sheaves - Nylon 6<br>Fixings - Grade 8.8 |
| Finish                                            | Powder painted black                                                |
| WLL                                               | 150Kg                                                               |
| Safety Factor                                     | 5:1                                                                 |

Dimensions in mm

Doughty Engineering Ltd - Crow Arch Lane, Ringwood, Hampshire, BH24 1NZ, UK +44 (0) 1425 478961, sales@doughty-engineering.co.uk - www.doughty-engineering.co.uk