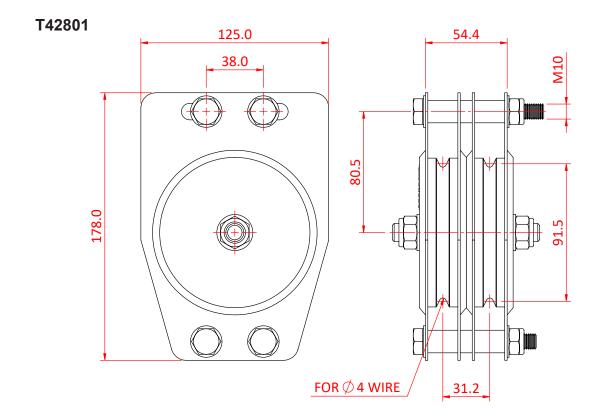

## 100mm Standard Pulleys - Wire Rope

**Product Data Sheet** 

| A Ø100mm double sheave pulley suitable for 4mm wire |                                                                     |
|-----------------------------------------------------|---------------------------------------------------------------------|
| Part Nos                                            | T42801 - 4mm Wire - Double                                          |
| Material                                            | Plates - CR4 Mild Steel<br>Sheaves - Nylon 6<br>Fixings - Grade 8.8 |
| Finish                                              | Powder painted black                                                |
| WLL                                                 | 150Kg                                                               |
| Safety Factor                                       | 5:1                                                                 |

Dimensions in mm

Doughty Engineering Ltd - Crow Arch Lane, Ringwood, Hampshire, BH24 1NZ, UK +44 (0) 1425 478961, sales@doughty-engineering.co.uk - www.doughty-engineering.co.uk