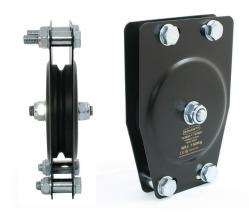

## 100mm Standard Pulleys - Wire Rope

**Product Data Sheet** 

| A Ø100mm single sheave pulley suitable for 4mm wire |                                                                     |
|-----------------------------------------------------|---------------------------------------------------------------------|
| Part Nos                                            | T42800 - 4mm Wire - Single                                          |
| Material                                            | Plates - CR4 Mild Steel<br>Sheaves - Nylon 6<br>Fixings - Grade 8.8 |
| Finish                                              | Powder painted black                                                |
| WLL                                                 | 150Kg                                                               |
| Safety Factor                                       | 5:1                                                                 |