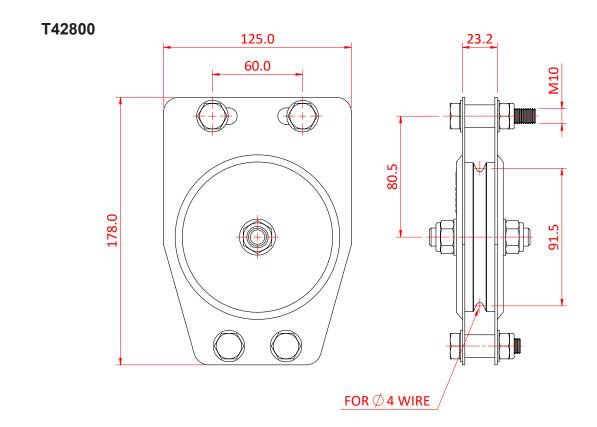

## 100mm Standard Pulleys - Wire Rope

**Product Data Sheet** 

| A Ø100mm single sheave pulley suitable for 4mm wire |                                                                     |
|-----------------------------------------------------|---------------------------------------------------------------------|
| Part Nos                                            | T42800 - 4mm Wire - Single                                          |
| Material                                            | Plates - CR4 Mild Steel<br>Sheaves - Nylon 6<br>Fixings - Grade 8.8 |
| Finish                                              | Powder painted black                                                |
| WLL                                                 | 150Kg                                                               |
| Safety Factor                                       | 5:1                                                                 |

Dimensions in mm

Doughty Engineering Ltd - Crow Arch Lane, Ringwood, Hampshire, BH24 1NZ, UK +44 (0) 1425 478961, sales@doughty-engineering.co.uk - www.doughty-engineering.co.uk