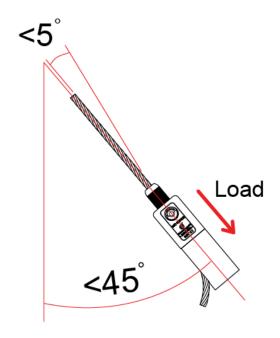

The wire rope must exit in line with the Cable Holder.
The maximum angle allowed is 5 degrees.

Reutlinger Cable Holders can be used up to an angle of 45 degrees.

The wire rope must not exceed 5 degrees when exiting the cable holder.