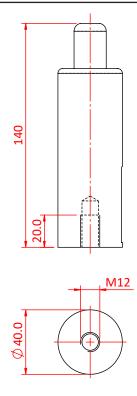

## 80SV II ZW M12 Female

| A Type 80 Cable Holder with an M12 Female Thread |                                      |
|--------------------------------------------------|--------------------------------------|
| Part Nos                                         | T37683                               |
| Holder Diameter                                  | Ø40mm                                |
| Thread                                           | M12                                  |
| Thread Depth                                     | 20mm                                 |
| Wire Diameter                                    | Ø6mm & Ø8mm                          |
| WLL                                              | 6mm Wire - 135Kg<br>8mm Wire - 240Kg |
| Weight                                           | 0.94Kg                               |

Dimensions in mm

DIMENSIONS ARE A GUIDE ONLY AND MAY VARY

Doughty Engineering Ltd - Crow Arch Lane, Ringwood, Hampshire, BH24 1NZ, UK +44 (0) 1425 478961, sales@doughty-engineering.co.uk - www.doughty-engineering.co.uk