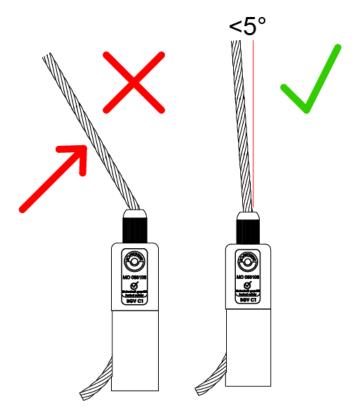

The wire rope must exit in line with the Cable Holder.
The maximum angle allowed is 5 degrees.

Reutlinger Cable Holders can be used up to an angle of 45 degrees.

The wire rope must not exceed 5 degrees when exiting the cable holder.