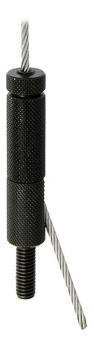

## 30SV M8 Male - Side Exit Wire

| A Type 30 M8 Male Cable Holder with Side Exit Wire |                                                                   |
|----------------------------------------------------|-------------------------------------------------------------------|
| Part Nos                                           | T37631                                                            |
| Holder Diameter                                    | Ø15mm                                                             |
| Wire Diameter                                      | Ø3mm                                                              |
| Thread                                             | M8                                                                |
| Thread Length                                      | 20mm                                                              |
| WLL                                                | 84Kg - Ø3mm Stainless Steel Wire<br>102Kg - Ø3mm Zinc Plated Wire |