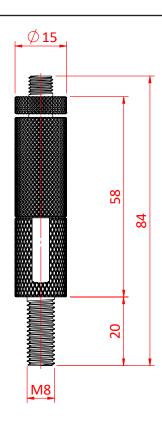

## 30SV M8 Male - Side Exit Wire

| A Type 30 M8 Male Cable Holder with Side Exit Wire |                                                                   |
|----------------------------------------------------|-------------------------------------------------------------------|
| Part Nos                                           | T37631                                                            |
| Holder Diameter                                    | Ø15mm                                                             |
| Wire Diameter                                      | Ø3mm                                                              |
| Thread                                             | M8                                                                |
| Thread Length                                      | 20mm                                                              |
| WLL                                                | 84Kg - Ø3mm Stainless Steel Wire<br>102Kg - Ø3mm Zinc Plated Wire |

Dimensions in mm