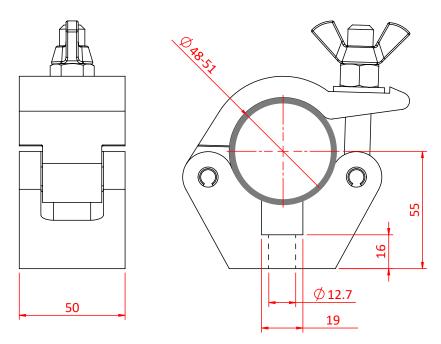

## Doughty Clamp with Stainless Fixings

**Product Data Sheet** 

| A Standard Half Coupler with Stainless Steel Fixings. For prolonged use outdoors. |                                                                                                                      |
|-----------------------------------------------------------------------------------|----------------------------------------------------------------------------------------------------------------------|
| Part Nos                                                                          | ST57000 - Polished<br>ST57010 - Black                                                                                |
| Tube Diameter                                                                     | Ø48 - 51mm (1.89" - 2.01")                                                                                           |
| Materials                                                                         | Main Body - AW6082 T6 Aluminium<br>Roll Pins - Grade 304 Stainless Steel<br>Eyebolt Assy - Grade 303 Stainless Steel |
| Max Tightening                                                                    | 30Nm                                                                                                                 |
| Fixings                                                                           | M12                                                                                                                  |
| WLL                                                                               | 750Kg                                                                                                                |
| Weight                                                                            | 0.63Kg (1.39 lbs)                                                                                                    |
| Factor of Safety                                                                  | 5:1                                                                                                                  |
| Approval                                                                          | TÜV Approved                                                                                                         |

Dimensions in mm

Doughty Engineering Ltd - Crow Arch Lane, Ringwood, Hampshire, BH24 1NZ, UK +44 (0) 1425 478961, sales@doughty-engineering.co.uk - www.doughty-engineering.co.uk