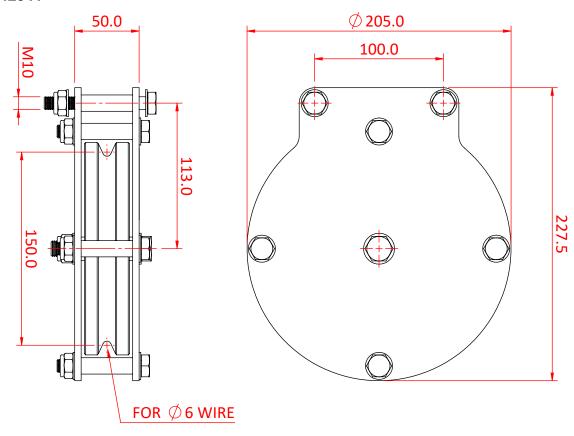

## Ø150mm Heavy Duty Pulleys - Wire

**Product Data Sheet** 

| A Ø150mm single sheave heavy duty pulley, suitable for 6mm wire |                                                                     |
|-----------------------------------------------------------------|---------------------------------------------------------------------|
| Part Nos                                                        | T42911 - 6mm Wire - Single                                          |
| Materials                                                       | Plates - CR4 Mild Steel<br>Sheaves - Nylon 6<br>Fixings - Grade 8.8 |
| Finish                                                          | Powder painted crackle black                                        |
| WLL                                                             | 400Kg                                                               |
| Safety factor                                                   | 5:1                                                                 |

Dimensions in mm